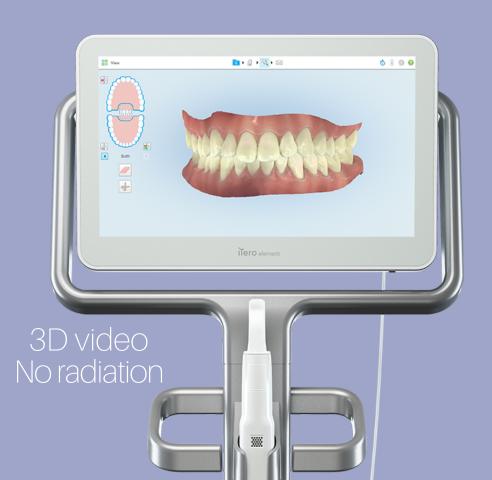

### Vibrant Color Scanning:

Realistic color images make it easier to distinguish between gingival and dental tissue for more precise clinical evaluations.